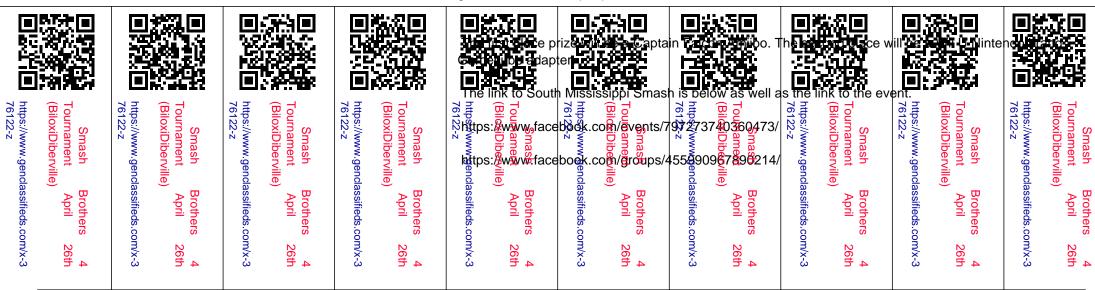

## Smash Brothers 4 Tournament April 26th (BiloxiDiberville)

Location **Mississippi** https://www.genclassifieds.com/x-376122-z

I am the founder of South Mississippi Smash, a video game club in South MS. We are hosting a Smash Brothers 4 tournament on April the 26th as well as every last Sunday of every month at the D'iberville Community Club 10452 Lamey Bridge Rd, D'Iberville, Mississippi

https://www.facebook.com/events/797273740360473/

https://www.facebook.com/groups/455990967890214/

We are holding the second event as planned on the last Sunday of this month. Last tournament was a success, I hope that this one will be even better. If you want to set up as a vendor, table cost will be \$15, you will be able to set up as early as noon. Anyone who plans to bring systems/tv's for club use can show up as early as 8am.