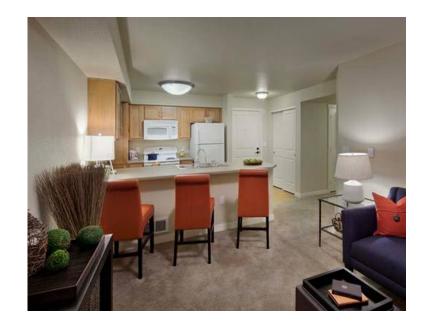

## Additional Information:

http://live.fpimgt.com/0t135nThis is a 795 Sq. Ft., 2 Bedroom, 1 Bath, Apartment Home. Refreshingly new. Surprisingly affordable.

The Affinity Living lifestyle is all about mingling! Meeting new people and making new friends. In fact, socializing is a big part of what keeps life interesting and vibrant in our communities-and why people love it here. Socialize as much or as little as you like.

Affinity at Boise offers a brand new kind of lifestyle that was specifically designed for people 55 and over. What makes us different? For starters, it's amazingly affordable, with no need to buy-in or sign a lengthy contract--you can simply rent. Add to that about 30,000 square feet of extra living space and a fun social vibe living around people your age -- and it makes for a perfect place to settle in.

One affordable rent covers all--including utilities,

Wi-Fi and cable television.

Whether you're working full time and saving for retirement, or have already retired, living at Affinity makes a lot of financial sense.