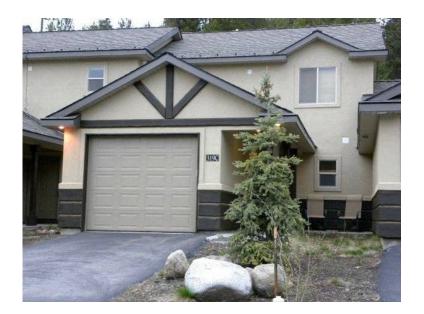

## x00241200 3br (11002 USD)

Location **Idaho** https://www.genclassifieds.com/x-376145-z

This 3 br condo in McCall is located within walking distance of downtown and Payette lake. It is completely furnished and has everything you will need except your clothes and some groceries. The hot tub on the back patio is covered and the only view you will have is of the forest. There is a tv and a large library of movies and books and you are just a short hop from the local hotspots.

There is a single car garage and lots of parking. It is available for a 6 mo, or longer lease. Lessee is responsible for hot tub maintenance and utilities. There is a \$1000 security/cleaning fee which may be refundable upon termination of the lease. 1st mo, last mo and sec dep are required up front. Pets and smoking not allowed, no exceptions.