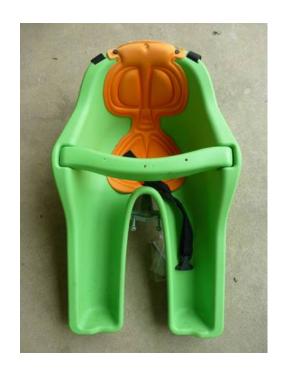

## iBert Safe

Location **Missouri** https://www.genclassifieds.com/x-376167-z

iBert Safe-T-Seat children's bicycle seat, used but in great shape. Sits in the front of the bike just under your handlebars. Very sturdy and secure, and easy to take on and off. Our children loved this, they're just too big for it.