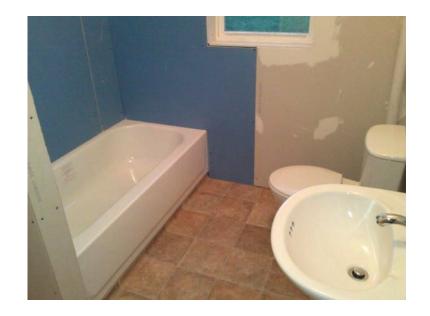

It is around 600 sqf, Have living room, one bedroom, kitchen and bathroom. And 120 sqf baseman. Have replaced and updated lots of things like new windows, new interior and exterior doors, new sidling, new kitchen sink, cabinets, floor, vynil, lights, have refrigerator, stouve, and fan, new floor, carpets, interior doors, waterheater AC and heater split unid. All complete new bathroom, new drain pvc pipes, new PEX hot and cold water lines, new floor new bath tub, new sink and toilet.