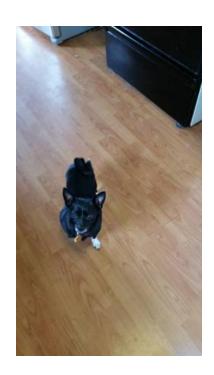

## BasenjiChi mix needs a new home

Location Idaho https://www.genclassifieds.com/x-376675-z

Lucy is a 1 1/2 year old Basenji/Chi mix Dog. She is spayed and is up to date on her shots. Very sweet dog and does well with children. She belonged to my daughter who moved to a place that cannot have pets. My husband and I cannot keep her as we will be traveling. Rehoming fee of \$30 to ensure she has a great new.