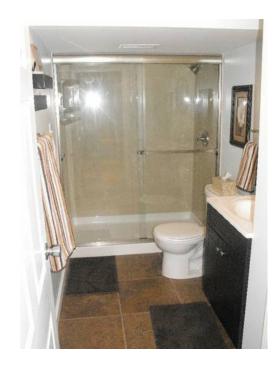

Main Level: 2 nice size bedrooms-hardwoods. 1 full updated bathroom. Large living room/dining room - hardwoods. Completely updated kitchen with new cabinets/countertops & stainless steal appliances.

Downstairs: possible 3rd bedroom - carpet. A small office/bonus room with large storage closet - carpet. Another full updated bath. Large family room - hardwood/carpet. Laundry room/more storage.