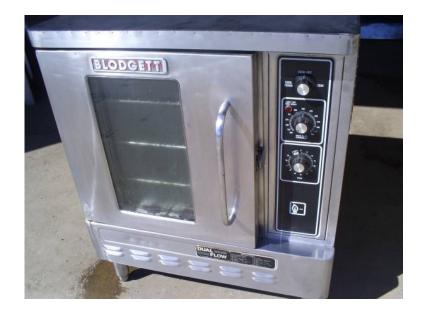

## Blodgett Propane Gas (LP) Half Sheet Convection Oven

Ohio Location https://www.genclassifieds.com/x-377288-z

This dual flow fuel Blodegett convection oven is in excellent working condition and runs on propane Gas. Bring your own propane tank and fire it right up. Great for caterers or food trucks. Don't miss out on this opportunity. Please call Nick two16.