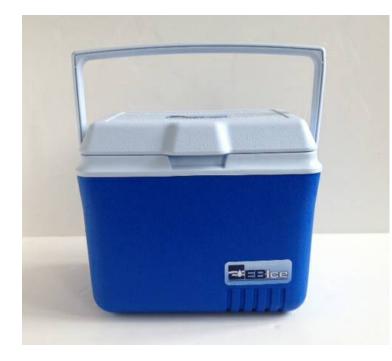

## **EBIce Cold Therapy Machine (60. USD)**

Location **Pennsylvania** https://www.genclassifieds.com/x-377442-z

EBIce Cold Therapy Machine

Designed to provide a therapeutic solution to pain and swelling after an injury or surgery.

Adjustable treatment setting controls, water temperature, and intermittent compression allow for a wide range of applications.

Cooler has a 10-quart capacity and provides cold therapy for 6-8 hours. It is a lightweight polyethylene/polypropylene material with a self-priming pump. Portable and easy to use.

Hosing is flexible and insulated to maintain temperature and usability. It attaches to the pad using quickconnect couplers. Hosing also comes with an in-line water filter ensuring proper water flow and avoiding blockages.

Condition is like new.

\$60 Cash & Carry!