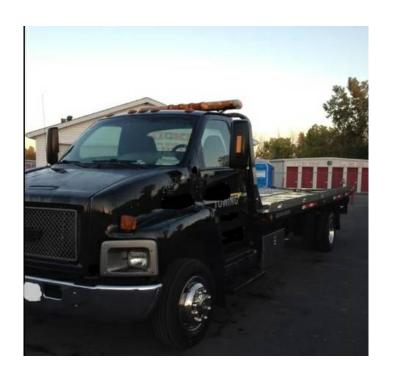

## Established Towing Business located in Central Kentuckys Danville, KY (275000, USD

Location Tennessee https://www.genclassifieds.com/x-378206-z

Towing Business in Danville, KY For Sale \$275,000.

Established Towing Business located in Central Kentucky's Danville, KY For Sale. Business is well established and running every day and will continue to be by myself and family until sold. We do towing, recovery, winching, lock out service, roadside assistance, light to medium duty towing, hauling and transportation including equipment. Business has increased every year since we began.

Now first question out of the way: Why are you selling? I will be moving and changing my line of work in my new location.

Equipment: We have two larger rollbacks with wheel lifts that can handle light to medium duty vehicles and equipment. A medium duty wrecker and a military rotator wrecker that will be included in the sale.