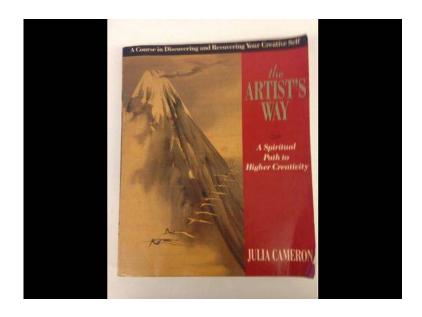

## The Artists Way (10 USD)

Location Utah https://www.genclassifieds.com/x-378251-z

Really great book about increasing your creativity. Has specific things to do and really thoroughly teaches how to open creative airways and get rid of things that.