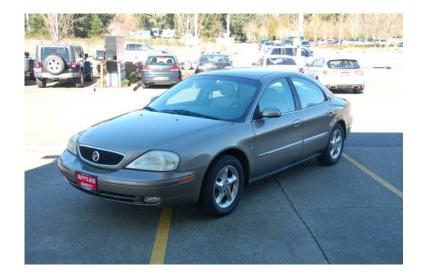

## 2002 Mercruy Sable LS with 60,000 MILES (4999 USD)

同学经历

Location **Washington** https://www.genclassifieds.com/x-378341-z

国 420 国

OUR 28 YEARS OF AUTOMOBILE EXPERIENCE ENSURES YOU OF QUALITY WHEN BUYING A VEHICLE SUCH AS THIS! Of course this Mercury Sable LS is Certified! That means it has been frame inspected, mechanically inspected, and safety inspected and all these inspections passed with flying colors! This locally owned Sable also has a clean Carfax!!! Check out these miles. . . 60,000 MILES!!! THAT'S ONLY 4,600 MILES A YEAR!!! It is nicely equipped with leather interior, traction control, power seats, MACH Premium stereo system, electronic climate control, air conditioning, power windows, power door locks, cruise control, tilt wheel, power outside mirrors, factory aluminum wheels, powerful 3.0 Liter V6 and loads more! What are you waiting for? Give us a call today @ 253-630-7777 and let us show you an example of the type of vehicles we have to offer! We serve the public with an old fashioned professionalism you thought was long gone in the auto industry! Come join our many clients who walk away from purchasing vehicles from us saying the same thing, "Now that was easy!" After hours appointments available upon request. This vehicle is subject to a negotiable \$150.00 document fee. Check out our website @ www.duffysauto