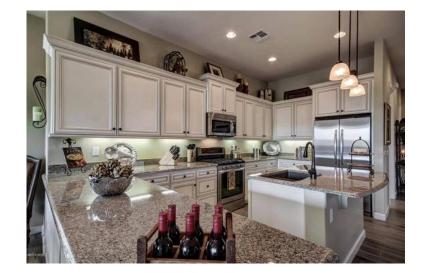

## x0024369000 3br (18422 USD)

Location **Arizona** https://www.genclassifieds.com/x-378554-z

http://tyler.xceptionalrealty.com/property/22-5239623-1809-N-Trowbridge-Mesa-AZ-85207

\$369,000 Mesa 3 beds, 2 baths, 1,842 sqr feet - Gorgeous highly upgraded free standing 3 bedroom 2 bathroom villa. Courtyard entry. Wonderful open floor plan. Pristine condition. Wonderful entertaining home. Kitchen with ivory glazed upgraded cabinets, granite countertops, stainless steel appliances, 5 burner gas stove, island & peninsula. Informal & formal dining area with a large great room. WALL OF WINDOWS!! Master suite with full bath, walk in shower & closet. Bedroom 3 currently an office. Tile flooring with hard wood appearance. Plantation shutters. Laundry room with cabinets. Covered pavered patio with mountain views. Carefree backyard. Carefree living! 2 Community heated pools, spa & fitness center. The Villas HOA takes care of the exterior, roof & front landscaping. Must see home!