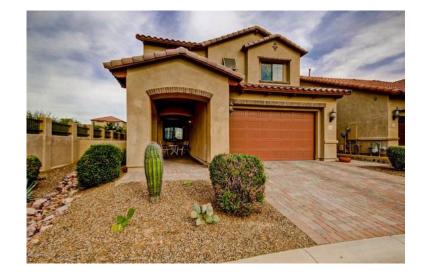

## x0024362990 4br (27982 USD)

Location **Arizona** https://www.genclassifieds.com/x-378562-z

http://tyler.xceptionalrealty.com/property/22-5209059-8528-E-Inca-Street-Mesa-AZ-85207

\$362,990 Mesa 4 beds, 4 baths, 2,798 sqr feet - This stunning 4bed/4bath plus den home located w/in a gated community in Mountain Bridge features courtyard entrance, which flows beautifully to the open great room and spacious kitchen w/ granite countertops, stainless steel appliances, and large island. The large loft makes great play room or TV room. The tranquil master suite features balcony, dual sinks, garden tub with separate shower, and large walk in closet with built ins. Fantastic Jack-and-Jill bathroom between bedrooms 2 & 3. Extended length 3 car garage. Enjoy the privacy w/ wash on the side and greenway behind. Your lifestyle will include fitness center, tennis and basketball courts, heated pool & spa, parks, lawn events, and more. This is truly an exceptional home located within a signature community.