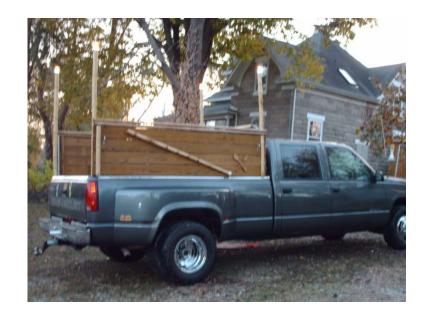

## We can transport car for .95 mile (S.W.Mo.)

Location **Arkansas** https://www.genclassifieds.com/x-378688-z

We can transport in my clean chevy crew cab 1 ton full size bed with 4 foot high sideboards and car on my flatbed trailer or your trailer. For \$0.95 cents a mile empty and \$1.25 a mile loaded. I'm equipped with 5th wheel, gooseneck, eletronic brake controller can haul passengers, pets, I have 1-2 or 3 workers to help with household items for \$\$ 24/7. Call Ray. Across town or across the US. Ready to go when you are (with refferences). All Aboard!!!!.