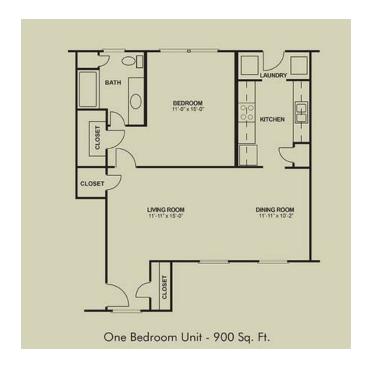

## x0024690 1br (9002 USD)

Location **Alabama** https://www.genclassifieds.com/x-378738-z

A lifestyle in the center of it all. Greystone at Country Club is located just off Cherokee Avenue in the heart of the Lakebottom District, adjacent to the Country Club of Columbus. Convenient to parks, shopping and schools, Greystone at Country Club is just a few minutes from Columbus' Central Business District. Located in an established residential neighborhood, Greystone at Country Club is hidden among beautiful giant magnolias and tall pines.

Visit Greystone at Country Club where apartment living is a pleasure. Our on-site rental office at 2001 Country Club Road is conveniently located between Hilton and Cherokee Avenue. We are open Monday through Friday 8:30 a.m. to 5:30 p.m., and Saturdays from 10:00 a.m. to 4:00 p.m.