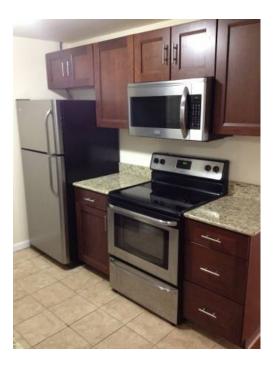

EASY ACCESS FROM RT. 84 AND RT. 691 MINUTES FROM CT BIKE PATH

- 1. Spacious 2 bedroom, 1 1/2 bath
- 2. Newly installed flooring throughout entire unit\*
- 3. All new wood kitchen cabinets
- 4. New stainless steel appliances including stainless steel flat top stove and stainless steel microwave\*
- 5. New granite counter tops in kitchens
- 6. Stainless steel double sink with garbage disposal
- 7. Bathrooms with new Glacier Bay toilets, tiles and vanities