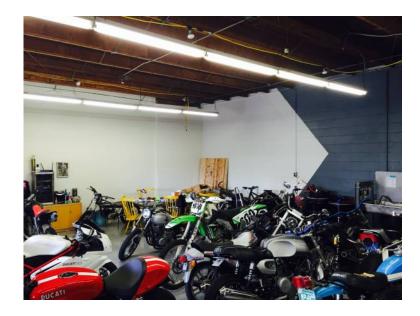

## x00243080 1400ft2

Location **California** https://www.genclassifieds.com/x-379137-z

dual unit within automotive plaza

- 1400 square foot
- 15 ft ceilings
- internal office
- 6 customer parking spaces included
- internal air no need for a compressor
- overhead florescent lighting throughout
- 2 large roll up doors
- separate entrance to the office.
- new polyurethane floors
- alarm system
- verizon Internet service ready

This space is currently a motorcycle service and repair shop. If interested, in walking into a running repair