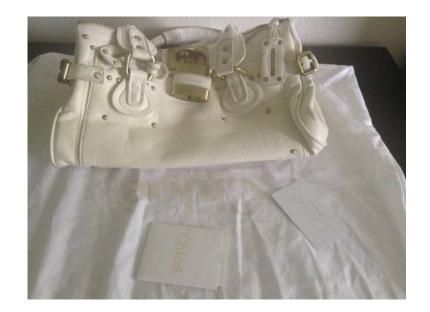

## Con Classificate com 100 Authentic Chloe paddington leather Satchel (120 USD)

California Location https://www.genclassifieds.com/x-379269-z

## **Details & Care**

Pristine pebbled leather shapes the slouchy silhouette of a timeless satchel accented with meticulous contrast stitching and brushed, logo-engraved hardware for a refined finish.

Two-way top-zip closure.

Expandable side gussets with adjustable buckle straps.

Exterior slip pockets.

Interior zip and wall pockets.

Protective metal feet.

Leather.

By Chlo $\tilde{A}f$ ? $\tilde{A}$ , $\hat{A}$ ©; made in Italy.

Come with bust bag and certificate cards!!

The reason i sell it so cheap because it has been used for many years, and not in perfect condition. just ok condition.

This item's measurements are:

Width 14"

Height 8"

Depth"