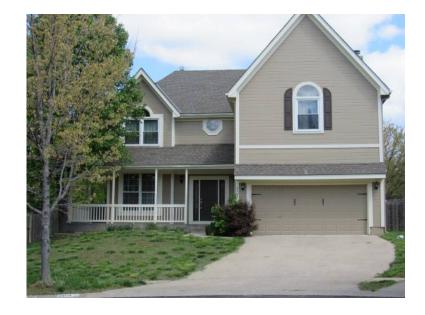

## x00242200 4br

Location **Kansas** https://www.genclassifieds.com/x-379407-z

A Great Two Story Home!8804 W 124th Terrace Overland Park, KS 66213

Tony Song Call Today: 4 BD / 2.5 BA \$2200.00 (per month)

Deposit: \$2200.00 Application Fee: \$30.00 Date Available: 4/20/2015 Square Footage: 3000 sq.ft.

right in the heart of the Blue Valley School District Culdesac lot, large front porch, fenced yrd; Huge kit. with tons of cabinets Kit.island; Formal Dining rm, Great Rm with fireplace. Master Bdrm. with sitting rm, Big Mst.Bath. Nice sized bdrms.Lots of room to entertain in finished bsmt

Lease Description \$30/adult Parking Details