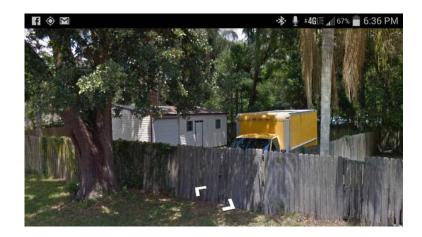

## x0024225 2000ft2 (5550,600, USD)

Location **Florida** https://www.genclassifieds.com/x-379896-z

This is a private storage yard located on the back of a home, completely fenced in with large drive through gate separate from home.

Approx size is 55' x 50`

It also has a 600 sq ft building with a garage door & walk through door.

This would make a great place to park extra boats, trucks, cars, equipment, etc our just extra storage in general

This is not intended for the use of running a business out of on a daily basis, though you could store some equipment there.

STRICTLY STORAGE

call/text Phyllis

| 002422<br>002422<br>002422<br>002422<br>002422<br>002422<br>002422<br>002422<br>002422<br>002422 | 2000ft2 2000ft2 2000ft2 2000ft2 2000ft2 2000ft2 2000ft2 |
|--------------------------------------------------------------------------------------------------|---------------------------------------------------------|
| www.genclassifie                                                                                 | 0000                                                    |
| 024225<br>'www.gend                                                                              |                                                         |
| x0024225<br>https://www.genclassifieds<br>79896-z                                                | 2000f                                                   |
| x0024225  https://www.gendassifieds 79896-z                                                      | 2000ft2                                                 |
| x0024225  https://www.genclassifieds                                                             | 2000f<br>.com/x                                         |
| x0024225<br>https://www.genclassifieds                                                           | 2000ft2                                                 |