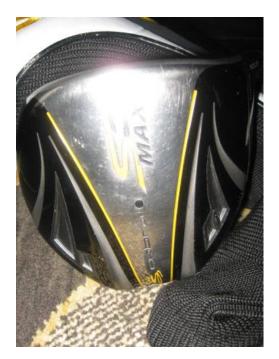

## **COBRA DRIVER**

GenClassifieds.com

Location **lowa** https://www.genclassifieds.com/x-380021-z

THIS COBRA DRIVER, MODEL S-3 MAX HAS A LITE FLEX BLUR FUJIKURA SHAFT. IT IS IN EXCELLENT CONDITION: HIT IT LONG WITH THIS COBRA DRIVER - FACE LOFT IS 10.5 DEGREES. HEADCOVER INCLUDED. \$90. \$10 IN YOUR CHOICE OF LIKE NEW GOLF BALLS INCLUDED WITH PURCHASE. I HAVE ALL BRANDS OF GOLF BALLS FOR \$3 DOZEN & UP. THANKS,