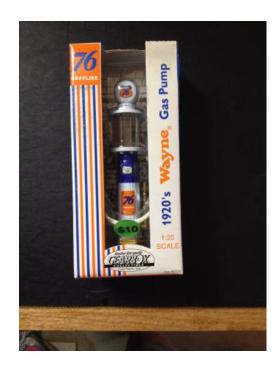

## 1920s Wayne Gas pump 76 Gasoline (10. USD)

Location **Missouri** https://www.genclassifieds.com/x-380331-z

Brand new still in the package 1:25

|          | 1920s Wayne Gas pump 76<br>Gasoline           |
|----------|-----------------------------------------------|
|          | https://www.genclassifieds.com/x-3<br>80331-z |
|          | 1920s Wayne Gas pump 76<br>Gasoline           |
|          | https://www.genclassifieds.com/x-3<br>80331-z |
|          | 1920s Wayne Gas pump 76<br>Gasoline           |
|          | https://www.genclassifieds.com/x-3<br>80331-z |
|          | 1920s Wayne Gas pump 76<br>Gasoline           |
|          | https://www.genclassifieds.com/x-3<br>80331-z |
|          | 1920s Wayne Gas pump 76<br>Gasoline           |
|          | https://www.genclassifieds.com/x-3<br>80331-z |
|          | 1920s Wayne Gas pump 76<br>Gasoline           |
|          | https://www.genclassifieds.com/x-3<br>80331-z |
|          | 1920s Wayne Gas pump 76<br>Gasoline           |
|          | https://www.genclassifieds.com/x-3<br>80331-z |
|          | 1920s Wayne Gas pump 76<br>Gasoline           |
|          | https://www.genclassifieds.com/x-3<br>80331-z |
|          | 1920s Wayne Gas pump 76<br>Gasoline           |
| ■ % XXXX | https://www.genclassifieds.com/x-3<br>80331-z |
|          | 1920s Wayne Gas pump 76<br>Gasoline           |
|          | https://www.genclassifieds.com/x-3<br>80331-z |