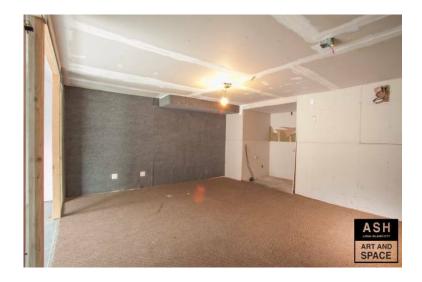

## Architect Dream Space, fully equipped 1300sq ft (long island city)

Location **New York** https://www.genclassifieds.com/x-381093-z

This is truly an Architect's dream space. 1300 sq ft comes fully equipped with color blotter, blue print/plan desk, shelves, sample books-tiles-scales etc. Sky lights, 9 foot high ceilings and loads of natural light. This is a great opportunity to create your ideal work space! If you need more space, we have it... spaces are available ranging in size 220-1000 sqft

Commercial grade electricity with many outlets, heat system, high speed internet, access to a bathroom, kitchenette and a beautiful community to collaborate with.

Spaces will be delivered broom swept and empty Entry level/ground level space available with no stairs or obstacles in the way.