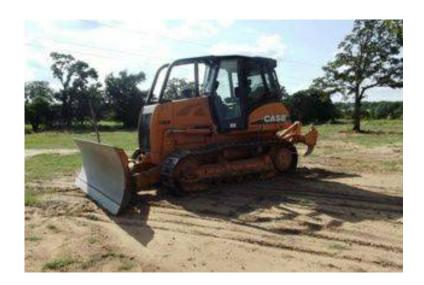

## DOZER AND BACKHOE SERVICE (SHAWNEE AND 100 miles out)

Location Oklahoma https://www.genclassifieds.com/x-381298-z

DOZER 1150K case dozer with 6 way blade and rippers on the rear.

BUILDING PADS AND WITH THE PROPER COMPACTION WHICH IS VERY IMPORTANT. WE ALSO BLEND THE PAD IN TO THE SURROUNDING TERRAIN. AND WE ALSO MAKE SURE WE HAVE PROPER WATER DRAINAGE SO LATER ON WHEN THE HOUSE IS BUILT YOU HAVE NO PROBLEMS. WE ALSO HAVE A LASAR THAT MOUNTS ON THE DOZER BLADE TO INSURE THAT WE END UP WITH THE MOST LEVEL PAD POSSIBLE.