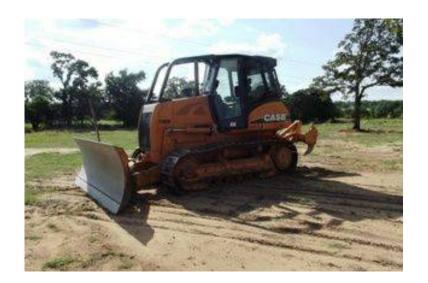

## ConClassification DOZERS, BACKHOES, DUMP TRUCKS (SHAWNEE AND 100 MILES OUT)

Location Oklahoma https://www.genclassifieds.com/x-381303-z

DOZER 1150K case dozer with 6 way blade and rippers on the rear.