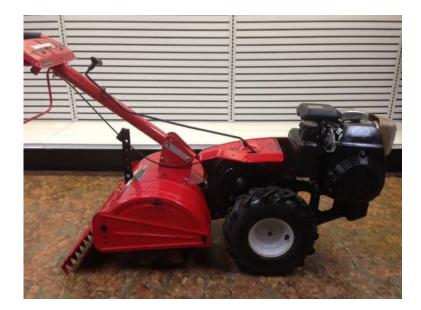

## GenClassifieds.com MTD 18 Rear Tine Tiller ,Honda Engine Like New, Just Fully Serviced (600 USD)

Location Pennsylvania https://www.genclassifieds.com/x-381497-z

Up for sale is my MTD Yard Machines Rear Tine Rototiller. This thing is in great shape and was barely used. It is an 18" width and has a 6.5 HP Honda engine. This tiller was just completely serviced. The oil, air filter and spark plug was changed. The gear case was serviced and greased. The belt is in perfect shape and like new. That also was adjusted as well as the engagement cable. Tines are in great shape. Nothing bent. Tires hold air too. The Honda engine starts first pull every time. Now I know a lot of people are going to say a few more hundred dollars I can buy a brand new one. Well if you do your homework. Just about every rear tine tiller that is being sold brand new are only 14" width, not 18" and come with a no name, knock off, cheapy engine. Most companies like Troy-Bilt, Husqvarna, and Craftsman will call it a "Husqvarna engine" ect. and If you notice they go by CC's instead of Horse Power. That's because the engine are made in China and Korea and made to knock off name brand engines. The problem is the parts for these engines are extremely hard to get. Any like everything else the new stuff has been cheapened up in guality big time. My tiller has a forward with out tines moving, forward and reverse with tines moving and neutral. Most new stuff doesn't drive without the tines moving. Any questions feel free to call 215-FIVE ONE FOUR-0018. Thanks