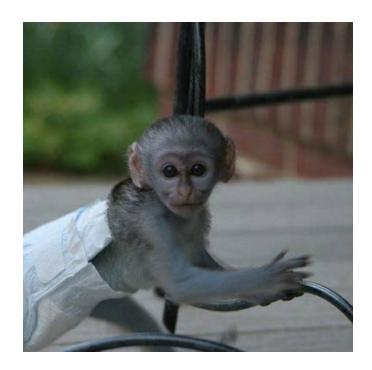

## **CAPUCHIN MONKEY**

Location **Oklahoma** https://www.genclassifieds.com/x-381518-z

Bella is a baby that will make a perfect addition to your home. She is not aggressive, she is very affectionate, well socialize and well trained. She is up to date on shots and she is vet checked. She will come with 1 year health warranty and with her playing toys and cage. Fully diaper and lease trained, feeds herself, stays on couch and plays in floor and wears clothes. She is just 13 weeks old. Text ONLY on,