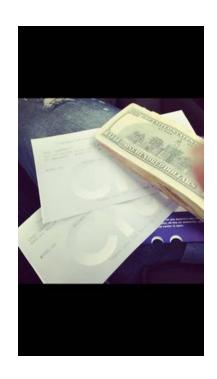

## Interesting in making over 4000 overnight (East Falls philly)

Location Pennsylvania https://www.genclassifieds.com/x-381577-z

There is a lot of money to be made this opportunity is for you and not for long, you can make up to \$5,000 within two days! Contact me for more information