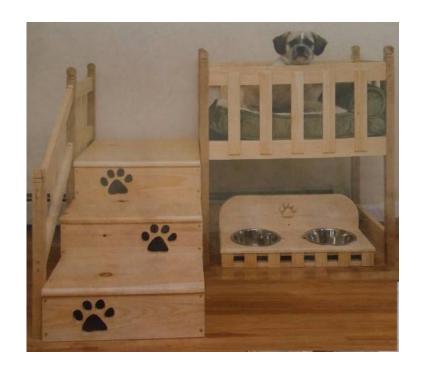

## **K9 ROYALTY (United States)**

Rhode Island Location https://www.genclassifieds.com/x-382109-z

Hello Pet Lovers!!! Woodworx RI will soon be re-opening the wood shop for the spring and summer seasons. Remember the PetBunks? Well, here we go again, the tools are dusting off and ready to power up! Visit us and like our FACEBOOK page Woodworxri.com to view some of our latest projects from the winter and to order your pets PetBunks. Feel free to leave a message and we will get back to you as soon as possible. Thanks!!