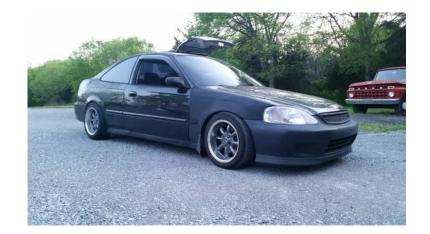

## hd

Location **Tennessee** https://www.genclassifieds.com/x-382238-z

00 ex si clone has ls-vtec b18b bottom end b16 head type r intake manifold has vms cam gears b16 tranny air / fuel gage has cold ac and hot heat, ps soild mounts carbon fiber hood and blox off plate has kyb sturts ground control coils skunk2 control arms and apex full exhausth has si cluster and seats has nrg qwick release with a sparco wheel runs great just need a truck only reason im getting rid of it cons are needs paint and has dent in the driver quarter. Call/text