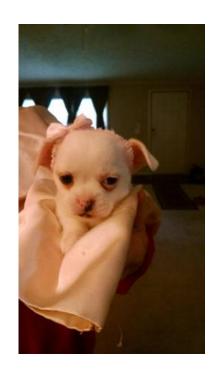

## **PekingChi tiny puppies**

Location **Georgia** https://www.genclassifieds.com/x-382751-z

Hello!

We have PekingChi puppies for adoption. Pekingese/Chihuahua. All babies have an exceptional coat as well flat pudgy little faces and noses. These puppies will be vet checked, have a health guarantee and all age appropriate shots prior to going home. Puppies will have a starter kit.

2 TINY females, mother is 3 lbs.

1 sweet petite male. Father weighs 7lbs.

All are white and tiny balls of fluffy sweetness.

Puppies expected weight is under 5 lbs as both of the parents are teacups. Daddy dog is a little over fed. ðÅ,˜'ðÅ,˜'