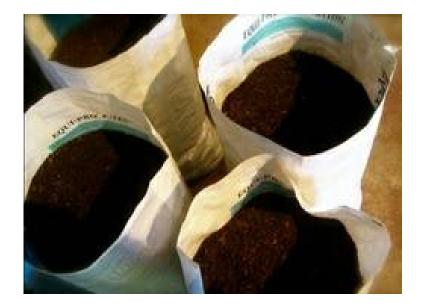

## **Attention Gardeners Organic Compost (8, USD)**

Location **Connecticut** https://www.genclassifieds.com/x-383186-z

Organic compost-Made from aged/turned horse manure and natural sawdust bedding. Available at farm or delievery.
40lb screen bags \$8

12lb Vermicompost bags \$10

Pick Up Truck Loads (small trailer)
Loaded at farm \$25+up
Depending on bed size or # of buckets requested

Delievery- Pick up Truck load (2 cubic yards) \$60 within 5 miles of farm Beyond 5 miles small nominal fee Bags also delievered, 5 bags minimum

What's the difference between screened bags vs. truck loads? Screen bags are screened to 1/4 inch mixed with vermicompost Truck loads are screened to 1/2 inch, no vermicompost added.

What is Vermicompost?