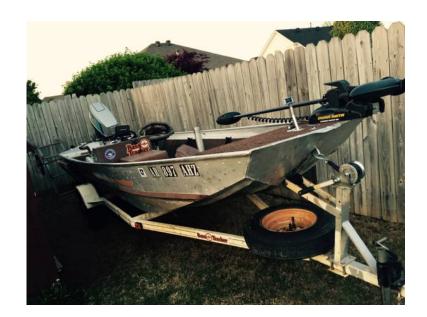

## 14 1978 Bass Tracker 50 horse Tohatsu (3500 USD)

Location **Arkansas** https://www.genclassifieds.com/x-383312-z

1978 Bass Tracker 14' 50 horse Tohatsu motor. Two operating live wells trolling motor is only a year old. Trolling motor comes with battery and charger that are less than a year old. Night lights work. This boat is LAKE READY. I just had it services at Bradford and Marine in Springdale. No mechanical issues new drain plug no leaks. This boat is in great shape for the year. Only selling to possibly upgrade. Call or text Kyle at