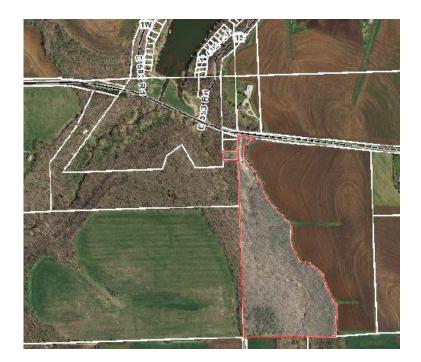

## **ConClassifieds.com 25 acres with building, water, sewer, amp electric (Lone Star Lake)**

Location Kansas https://www.genclassifieds.com/x-383492-z

25 Acres with cleared building site and water meter and septic installed. Newly built toy garage and RV Storage building with full hookups. Build in this private setting with access to Lone Star Lake. Creek runs through this treed property offering wildlife a sanctuary. (deer, turkey, bobcat, fox) Enjoy all the true nature Kansas has to offer. 23 mins from downtown Lawrence life. Asking \$239,000