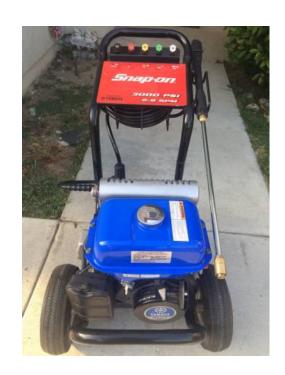

## Snapon Gas Pressure Washer 3000psi (600 USD)

Location **California** https://www.genclassifieds.com/x-383607-z

Snapon Gas Pressure Washer 3000psi Powered by Yamaha. In excellent shape and runs great. Will include New Hose and Wand. Tips are also included.