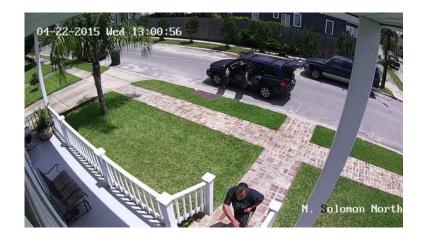

## Thief in midcity (Mid city)

Location **Louisiana** https://www.genclassifieds.com/x-383705-z

Today my porch glider was stolen by this man. He was driving a blue Mazda Tribute. The pass rear bumper is dented. He is probably gonna try to sell it to u! If u know this jerk please email me because I would love for him pay for his crime. And watch out he is probably casing your house to steal from you too. So while u are working hard at the office remember he is driving the hood taking all the nice things you buy.