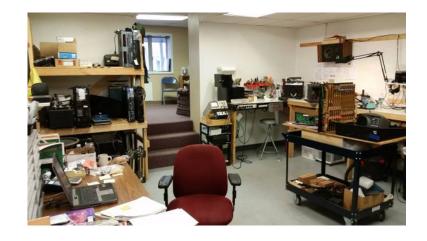

## Audio and Musical Instrument Repair (Farmington, CT)

Location **Connecticut** https://www.genclassifieds.com/x-383718-z

located in Farmington . We also have drop off locations in Meriden, Cheshire, Southington, and Litchfield CT. Check our website Partners page www.technicalxpectations.com/Partners.html for details or references.

Guitar Bass Keyboard Amps

Fast (week to 10 days) professional repair of all types of music amps and equipment. Our shop is

Guitar, Bass, Keyboard Amps
Fender, Marshall, VOX, Peavey, Egnater, Laney, Mesa, Genz Benz, Hughes & Kettner, Hartke
PA amps, mixers, effects
Speakers-powered and passive, repair/recone
QSC, Crown, Mackie, Presonus, Kustom, Yorkville, Allen Heath
Keyboards

Sound Tech Services for Bands/Events On-site Service Calls

Make an appointment to visit our shop at 504 Main Street, Farmington, CT 06032 Call us Monday - Saturday 8am - 8pm. If we're not available, we will return your call that day.