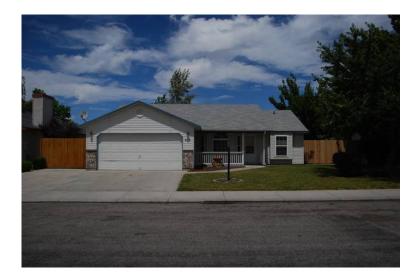

## x00241050 3br (12342 USD)

Location **Idaho** https://www.genclassifieds.com/x-384574-z

GenClassificals.com

Located in the Waterbury Sub, Large rear yard with a side yard with a 10 foot wide double wide gate with direct access to the back yard. Large rear yard with the community green belt behind the house. There is a large cherry tree in front if you spray the tree you could have wonderful cherry's.

The home has newer carpet and paint as of October last year , new sinks and faucets in the master bedroom and guest bathroom. There is a hobby room with lighting and electrical between the garage and the house.