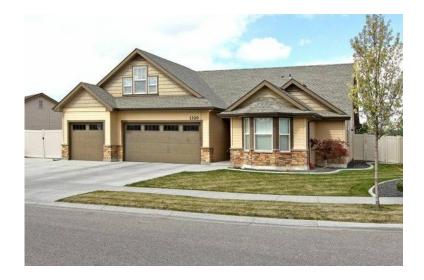

## x0024179000 3br (16072 USD)

Location **Idaho** https://www.genclassifieds.com/x-384595-z

Well Maintained 1 Owner Home in a desirable sub! Paved RV Parking, Full Vinyl Fencing, Extra long 3rd bay & finished garage, spacious backyard with beautiful pergola. Great room has a lot of space and could be used as a 4th bedroom! Hardwood and bamboo flooring, gas fireplace with a beautiful wood mantle and built-in cabinet. Master bath has dual vanities and soaker tub. No backyard neighbors directly behind the home. Within minutes of Red Hawk Golf Course, Nampa Rec Center, schools and shopping.