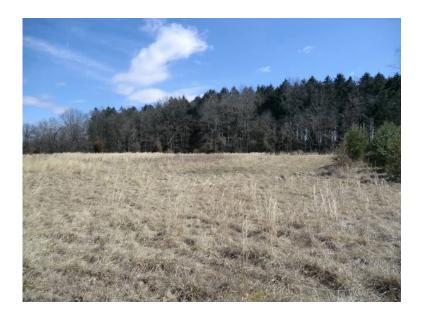

## 16 secluded acres, build your dream home

Location Maryland https://www.genclassifieds.com/x-384606-z

Almost 16 Acre zoned agriculture & Residential... approx. 5 miles west of York Pennsylvania Lincoln Highway #30

Perfectthat private estate

Plant pine trees and wait for the money in a few years

NO monthly water bills from York Water,

NO quarterly sewer bills

electric & phone available

WELL on site

You can apply for CLEAN & GREEN, & keep your taxes down.