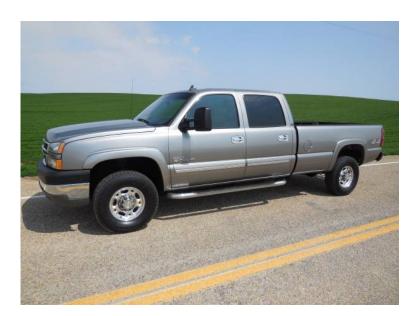

## <u>GenClassifieds.com</u> 2007 Chevy Silverado Crew Cab LT Duramax LBZ Diesel 4x4

Location **Idaho** https://www.genclassifieds.com/x-384637-z

Beautiful Gray 2007 Chevy Silverado Crew Cab Long Bed 2500HD 4x4 Pickup-Exceptionally clean inside and out!

Paint and body are in beautiful condition - recently buffed/polished to show off the shine! Extras include full-length chrome tubular side steps, High visibility extendable towing mirrors, and spray-in bed liner. Wheels and Tires are the factory GM Alloys with BRAND NEW 10 Ply radials!