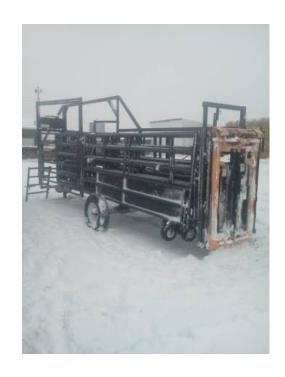

## portable Corral system (Eden)

Location **Idaho** https://www.genclassifieds.com/x-384645-z

Are you tired of packing panels??????

Give me a call I have these right here in Eden Idaho. Give me a call and you can be using yours today!

This is a MUST have for all Livestock owners. One person can set this up in 10 to 15 min without breaking a sweat. After you are done working your cattle you can fold it back up in the same amount of time then head down the road at the speed limit. Cattle owners love having huge catch pens then dividing it up in to smaller sorting pens with a working alley. Check out Linn Post and Pipe web site at linnpost.com. The Wrangler is the best, most user freindly portable corral system built. give me a call or text at

Check out this youtube clip https://www.youtube.com/watch?v=yNDIj\_3uDq8&sns=em

I have them in here ready to go. These are new units that will last a life.