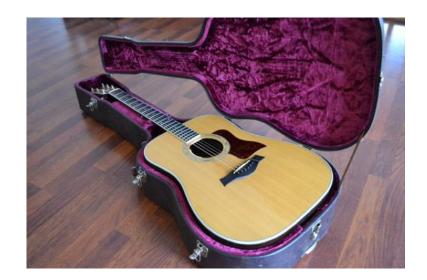

## 2001 Taylor 810 with LR Baggs Anthem Original Hardshell Case Pristine (1700, USD)

Location **Maryland** https://www.genclassifieds.com/x-384710-z

I already have some guitars and want to let this one go to be able to pay the bill.

## Specs:

Rosewood back and Sitka spruce side

Recent guitar set up by Emory at Appalachian Bluegrass. (Spent \$100)

LR Baggs Anthem full version installed by Emory at Appalachian Bluegrass (Spent \$400) Original Hardshell Case