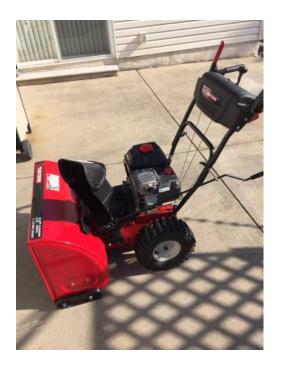

## Craftsman 28 Snowblower (725 USD)

Location Washington https://www.genclassifieds.com/x-396209-z

(GenClassificals.com

You won't see a better one for the price. This is a 28" with an 11.5HP Briggs & Stratton engine. Electric start or pull start. Not the usual 8 or 9 hp ones with the 28" width. It has 6 fwd and 2 rev speeds and a mounted Shoot cleaner if the need should arrise. Pic's show how nice it is. The model # is pictured if you want to check it out.

This is the off season price so if you want a Beast of a machine get it while the price is low.

Question/want to see it. Let me know. I can be fairly flexible. This is a CASH sale only so if you don't have the cash no need to ask. First to come with the \$'s get it. Will not hold because of past experience.