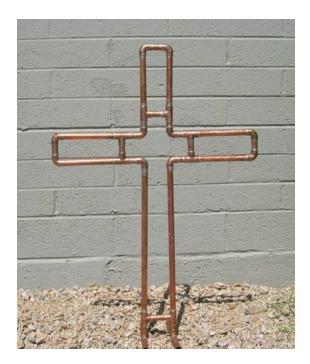

## The Cross a copper sculpture (49 USD)

Location Florida https://www.genclassifieds.com/x-396238-z

The Cross a hand made copper sculpture.

The Cross is 30" tall and 20" wide. You can choose either the free standing, picture one or the wall hanging, picture two.