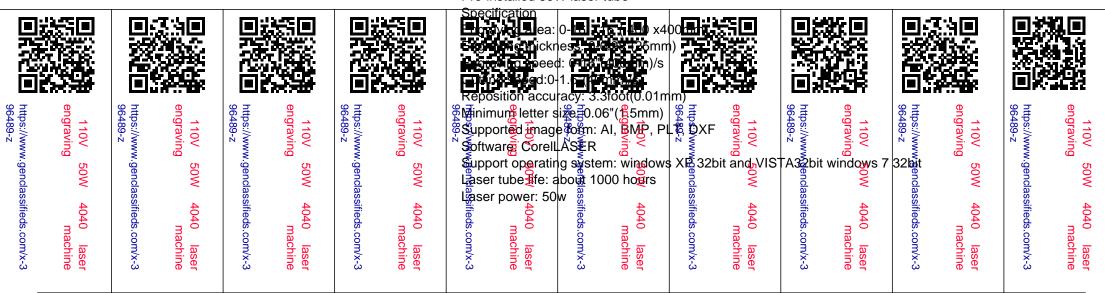

## 110V 50W 4040 laser engraving machine (1980 USD)

Location **California** https://www.genclassifieds.com/x-396489-z

110V 50W 4040 laser engraving machine

Item number:130061

This brand new CO2 laser engraver is suitable for various materials, such as mylar stencil material, bamboo piece, double-color planks, rubber plate, boulder, horns, leather, crystal, wood, organic plastic, abrics, paper ,film, canvas , rubber stamp material, Acrylic and Plastics. The Computerized Mini Laser Engraving and Cutting Machine is equipped with one 50W water cooling laser tube, high precise stepping motors, high quality control board. This machine employs an USB port and thus can be connected to your laptop or desktop. ,you can output data directly from coredraw software WinsealXP, LaserDRW Don't support MOSHI Draw. This machine can work well with multiple graphic formats including EMF/JPG/PLT/WMF.

Water-cooling pipe port: It is for the circulation of cooling water. To lengthen the service life of the laser tube, purified water is to promoted.

Pre-installed 50W laser tube

Voltage: 110V

Warehouse & Showroom 9917 Gidley Street, Unit B, El Monte, CA 91731 ,United States Business Hour Monday To Saturday 8?30 am ----5?00 pm