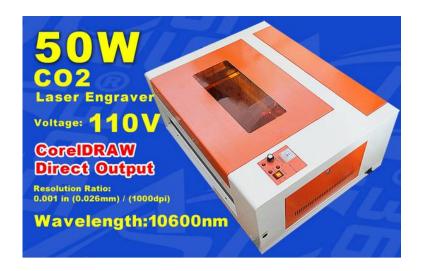

## 110V 50W 4040 laser engraving machine (1980 USD)

Location **California** https://www.genclassifieds.com/x-396489-z

110V 50W 4040 laser engraving machine

Item number:130061

This brand new CO2 laser engraver is suitable for various materials, such as mylar stencil material, bamboo piece, double-color planks, rubber plate, boulder, horns, leather, crystal, wood, organic plastic, abrics, paper ,film, canvas , rubber stamp material, Acrylic and Plastics. The Computerized Mini Laser Engraving and Cutting Machine is equipped with one 50W water cooling laser tube, high precise stepping motors, high quality control board. This machine employs an USB port and thus can be connected to your laptop or desktop. ,you can output data directly from coredraw software WinsealXP, LaserDRW Don't support MOSHI Draw. This machine can work well with multiple graphic formats including EMF/JPG/PLT/WMF.

Water-cooling pipe port: It is for the circulation of cooling water. To lengthen the service life of the laser tube, purified water is to promoted.

Pre-installed 50W laser tube

Voltage: 110V

Warehouse & Showroom 9917 Gidley Street, Unit B, El Monte, CA 91731 ,United States Business Hour Monday To Saturday 8?30 am ----5?00 pm