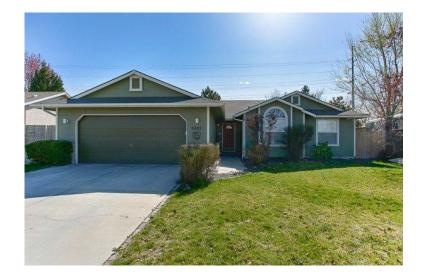

## x0024197900 3br (16852 USD)

Location **Idaho** https://www.genclassifieds.com/x-397336-z

Coveted NW Boise location nestled between the Boise River & the Foothills trails. Minutes to Downtown or Eagle, this well thought out design allows for easy living. Meticulously kept the open contemporary floor plan has been updated with custom tile floors that lend a serene low maintenance elegance. Granite kitchen & large bonus room off the dining space make entertaining a breeze. Large windows give abundant natural light,. Patio space is BBQ ready, yard is fully fenced with beautiful mature landscaping.