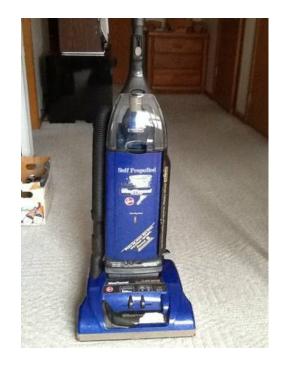

## **Brand New In Box Hoover Self**

Minnesota Location https://www.genclassifieds.com/x-397862-z

I bought this Hoover self-propelled Wind Tunnel vac for my wife but she says its to much of a vac to handle so now I have to end up selling it here on Craig's list. Brand new yet and in the box. I have removed it to take pictures so it will be back in the box when received with all paper work and manuals. Great buy for the price so its my lost and your gain. Here are some specs:

**Product Details** 

Part Number U6433-900

ââ,¬Â¢ Manufacturer No. - U6433-900

| ââ,¬Â¢ UPC - 0 73502 02584 0 |
|------------------------------|
| ââ,¬Â¢12 amp motor           |
| ââ,¬Â¢12" cleaning width     |
| ââ,¬Â¢31 ft. cord            |
| ââ,¬Â¢On board tool set      |
| ââ,¬Â¢Head light             |
| ââ,¬Â¢Edge cleaning bristles |
| ââ,¬Â¢Hepa media bag         |
| à dô -  d2voor worronty      |