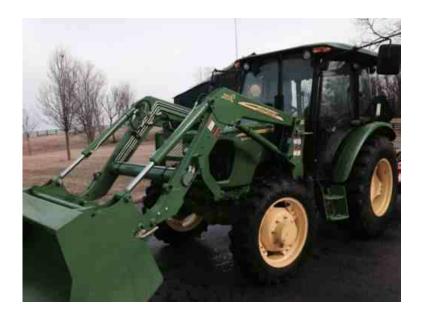

## 2014 john deere tractor 4x4 65hp with loader low hours 40 hr (43900 USD)

Location Oregon https://www.genclassifieds.com/x-398464-z

John deere tractor with loader

Loaded all othe bells and whistles

Radio heat and air conditioning

Cab interior and exterior is in new condition

I added tow mirrors and cab lights

4wd

9 gears forward and 3 gears in reverse

Has 6 hydraulic remotes in front and 2 in rear

Always parked inside

40 hrs

%3 point pro 20

| Has blinkers brake lights and head lights                            |
|----------------------------------------------------------------------|
| 43900 obo                                                            |
|                                                                      |
|                                                                      |
| John deere kubota kioti Mahendra new holland hay baler arena groomer |
|                                                                      |
|                                                                      |
|                                                                      |
|                                                                      |
|                                                                      |
|                                                                      |
|                                                                      |
|                                                                      |
|                                                                      |
|                                                                      |
|                                                                      |
|                                                                      |
|                                                                      |
|                                                                      |
|                                                                      |
|                                                                      |
|                                                                      |
|                                                                      |
|                                                                      |
|                                                                      |
|                                                                      |
|                                                                      |
|                                                                      |
|                                                                      |